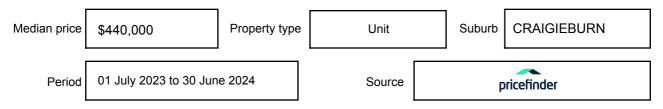

be expressed as a single price, or as a price range with the difference between the upper and lower amounts not more than 10% of the lower amount.

This Statement of Information must be provided to a prospective buyer within two business days of a request and displayed at any open for inspection for the property for sale.

It is recommended that the address of the property being offered for sale be checked at

services.land.vic.gov.au/landchannel/content/addressSearch before being entered in this Statement of Information.

### Property offered for sale

Address Including suburb and postcode

1A STRIDENT ROAD, CRAIGIEBURN, VIC 3064

### Indicative selling price

For the meaning of this price see consumer.vic.gov.au/underquoting

Price Range:

\$530,000 to \$560,000

#### Median sale price



#### **Comparable property sales**

The estate agent or agent's representative reasonably believes that fewer than three comparable properties were sold within two kilometres of the property for sale in the last six months.