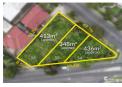

## Comparable property sales (\*Delete A or B below as applicable)

A\* These are the three properties sold within five kilometres of the property for sale in the last 18 months that the estate agent or agent's representative considers to be most comparable to the property for sale.

| Address of comparable property   | Price     | Date of sale |
|----------------------------------|-----------|--------------|
| 25 LAURA AVENUE BELMONT VIC 3216 | \$805,000 | 25-Feb-23    |
| 8 THE AVENUE BELMONT VIC 3216    | \$910,000 | 22-Jul-23    |
| 29 EVANS STREET BELMONT VIC 3216 | \$850,000 | 19-Nov-22    |