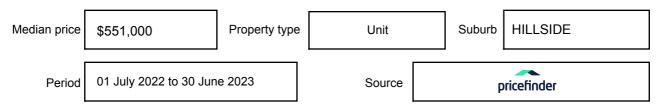

may be expressed as a single price, or as a price range with the difference between the upper and lower amounts not more than 10% of the lower amount.

This Statement of Information must be provided to a prospective buyer within two business days of a request and displayed at any open for inspection for the property for sale.

It is recommended that the address of the property being offered for sale be checked at

services.land.vic.gov.au/landchannel/content/addressSearch before being entered in this Statement of Information.

## Property offered for sale

Address Including suburb and postcode

2/10 DOMAIN DRIVE, HILLSIDE, VIC 3037

## Indicative selling price

For the meaning of this price see consumer.vic.gov.au/underquoting

Price Range:

\$640,000 to \$670,000

#### Median sale price



#### **Comparable property sales**

These are the three properties sold within two kilometres of the property for sale in the last six months that the estate agent or agent's representative considers to be most comparable to the property for sale.

| Address of comparable property    | Price      | Date of sale |
|-----------------------------------|------------|--------------|
| 4 MIRSTAN CRT, HILLSIDE, VIC 3037 | \$671,000  | 10/12/2022   |
| 1/49 JADE WAY, HILLSIDE, VIC 3037 | \$660,000  | 23/01/2023   |
| 1/22 JADE WAY, HILLSIDE, VIC 3037 | *\$656,000 | 28/06/2023   |

This Statement of Information was prepared on: 05/09/2023