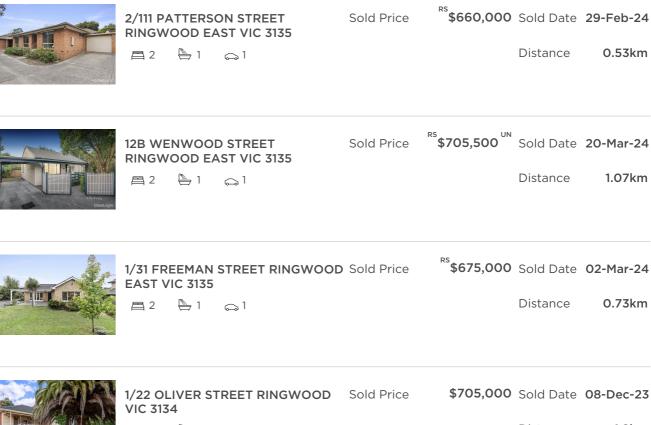

to

| Address of comparable property                | Price     | Date of sale |  |
|-----------------------------------------------|-----------|--------------|--|
| 2/111 PATTERSON STREET RINGWOOD EAST VIC 3135 | \$660,000 | 29-Feb-24    |  |
| 12B WENWOOD STREET RINGWOOD EAST VIC 3135     | \$705,500 | 20-Mar-24    |  |
| 1/31 FREEMAN STREET RINGWOOD EAST VIC 3135    | \$675,000 | 02-Mar-24    |  |