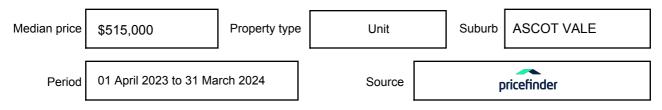

pressed as a single price, or as a price range with the difference between the upper and lower amounts not more than 10% of the lower amount.

This Statement of Information must be provided to a prospective buyer within two business days of a request and displayed at any open for inspection for the property for sale.

It is recommended that the address of the property being offered for sale be checked at

services.land.vic.gov.au/landchannel/content/addressSearch before being entered in this Statement of Information.

### Property offered for sale

Address Including suburb and postcode

2/105 ST LEONARDS ROAD, ASCOT VALE, VIC 3032

### Indicative selling price

For the meaning of this price see consumer.vic.gov.au/underquoting

Price Range:

\$730,000 to \$780,000

#### Median sale price



#### **Comparable property sales**

The estate agent or agent's representative reasonably believes that fewer than three comparable properties were sold within two kilometres of the property for sale in the last six months.

| Address of comparable property              | Price      | Date of sale |
|---------------------------------------------|------------|--------------|
| 6/78 MARIBYRNONG RD, MOONEE PONDS, VIC 3039 | *\$766,000 | 18/03/2024   |
| 9/95-97 ROSEBERRY ST, ASCOT VALE, VIC 3032  | \$770,000  | 27/02/2024   |

This Statement of Information was prepared on: 1

10/05/2024