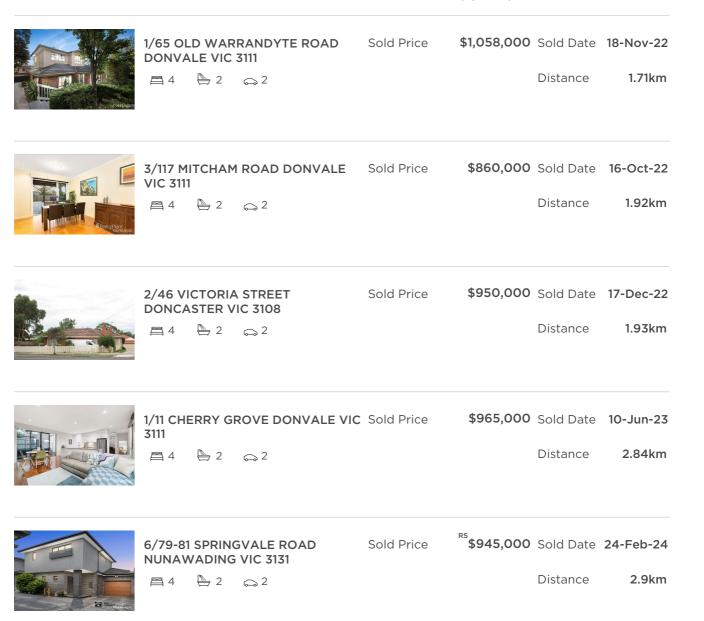

#### Comparable property sales (\*Delete A or B below as applicable)

**A\*** These are the three properties sold within two kilometres of the property for sale in the last 6 months that the estate agent or agent's representative considers to be most comparable to the property for sale.

| Address of comparable property            | Price       | Date of sale |
|-------------------------------------------|-------------|--------------|
| 1/65 OLD WARRANDYTE ROAD DONVALE VIC 3111 | \$1,058,000 | 18-Nov-22    |
| 3/117 MITCHAM ROAD DONVALE VIC 3111       | \$860,000   | 16-Oct-22    |
| 2/46 VICTORIA STREET DONCASTER VIC 3108   | \$950,000   | 17-Dec-22    |