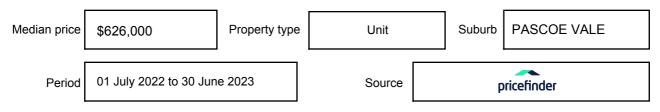

e expressed as a single price, or as a price range with the difference between the upper and lower amounts not more than 10% of the lower amount.

This Statement of Information must be provided to a prospective buyer within two business days of a request and displayed at any open for inspection for the property for sale.

It is recommended that the address of the property being offered for sale be checked at

services.land.vic.gov.au/landchannel/content/addressSearch before being entered in this Statement of Information.

# Property offered for sale

Address Including suburb and postcode

2/123 BOUNDARY ROAD, PASCOE VALE, VIC 3044

### Indicative selling price

For the meaning of this price see consumer.vic.gov.au/underquoting

Price Range:

\$570,000 to \$620,000

#### Median sale price



#### **Comparable property sales**

These are the three properties sold within five kilometres of the property for sale in the last 18 months that the estate agent or agent's representative considers to be most comparable to the property for sale.

| Address of comparable property           | Price      | Date of sale |
|------------------------------------------|------------|--------------|
| 3/11 RHODES PDE, PASCOE VALE, VIC 3044   | \$603,000  | 17/08/2023   |
| 3/6 BRISTOL RD, PASCOE VALE, VIC 3044    | *\$617,000 | 07/09/2023   |
| 3/236 BOUNDARY RD, PASCOE VALE, VIC 3044 | *\$565,500 | 07/08/2023   |

This Statement of Information was prepared on: 20/

20/09/2023