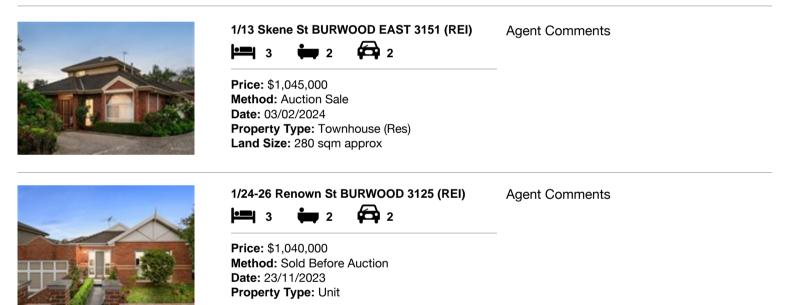

| Ad | dress of comparable property    | Price       | Date of sale |
|----|---------------------------------|-------------|--------------|
| 1  | 1/13 Skene St BURWOOD EAST 3151 | \$1,045,000 | 03/02/2024   |
| 2  | 1/24-26 Renown St BURWOOD 3125  | \$1,040,000 | 23/11/2023   |
| 3  |                                 |             |              |