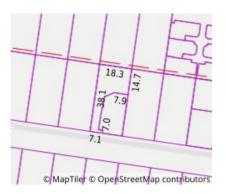

## Property offered for sale

| Address              | 2/15 Kemp Avenue, Mount Waverley Vic 3149 |
|----------------------|-------------------------------------------|
| Including suburb and |                                           |
| postcode             |                                           |
|                      |                                           |
|                      |                                           |

# **1** 3 **1** 2 **1** 2

**Property Type:** Townhouse **Land Size:** 392 sqm approx Agent Comments