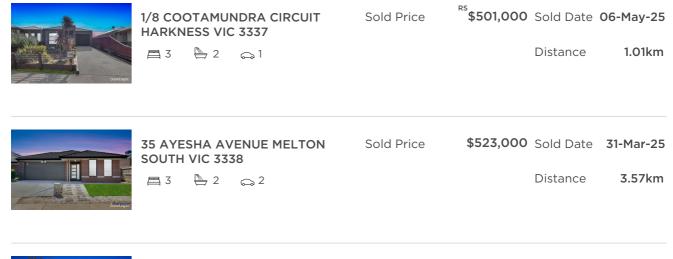

# Comparable property sales (\*Delete A or B below as applicable)

01 Jun 2024

A\* These are the three properties sold within two kilometres of the property for sale in the last 6 months that the estate agent or agent's representative considers to be most comparable to the property for sale.

to

| Address of comparable property            | Price     | Date of sale |  |
|-------------------------------------------|-----------|--------------|--|
| 1/8 COOTAMUNDRA CIRCUIT HARKNESS VIC 3337 | \$501,000 | 06-May-25    |  |
| 35 AYESHA AVENUE MELTON SOUTH VIC 3338    | \$523,000 | 31-Mar-25    |  |
| 2 THE EMBANKMENT KURUNJANG VIC 3337       | \$510,000 | 23-Jan-25    |  |