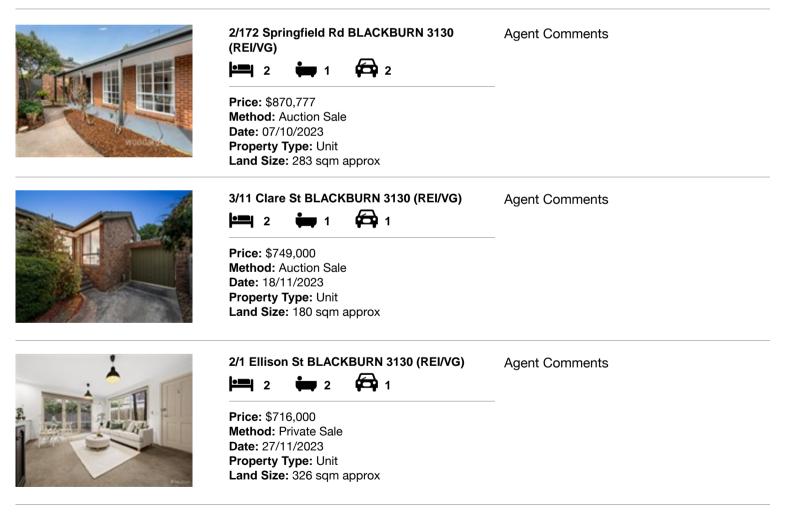

| Ad | dress of comparable property        | Price     | Date of sale |
|----|-------------------------------------|-----------|--------------|
| 1  | 2/172 Springfield Rd BLACKBURN 3130 | \$870,777 | 07/10/2023   |
| 2  | 3/11 Clare St BLACKBURN 3130        | \$749,000 | 18/11/2023   |
| 3  | 2/1 Ellison St BLACKBURN 3130       | \$716,000 | 27/11/2023   |