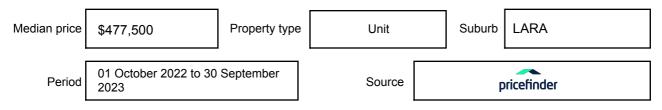

Information may be expressed as a single price, or as a price range with the difference between the upper and lower amounts not more than 10% of the lower amount.

This Statement of Information must be provided to a prospective buyer within two business days of a request and displayed at any open for inspection for the property for sale.

It is recommended that the address of the property being offered for sale be checked at

services.land.vic.gov.au/landchannel/content/addressSearch before being entered in this Statement of Information.

## Property offered for sale

Address Including suburb and postcode

2/17-19 LIME CRESCENT, LARA, VIC 3212

## Indicative selling price

For the meaning of this price see consumer.vic.gov.au/underquoting

Single Price:

\$359,000

#### Median sale price



#### **Comparable property sales**

The estate agent or agent's representative reasonably believes that fewer than three comparable properties were sold within five kilometres of the property for sale in the last 18 months.



AFFAIRS VICTORIA

This Statement of Information was prepared on: