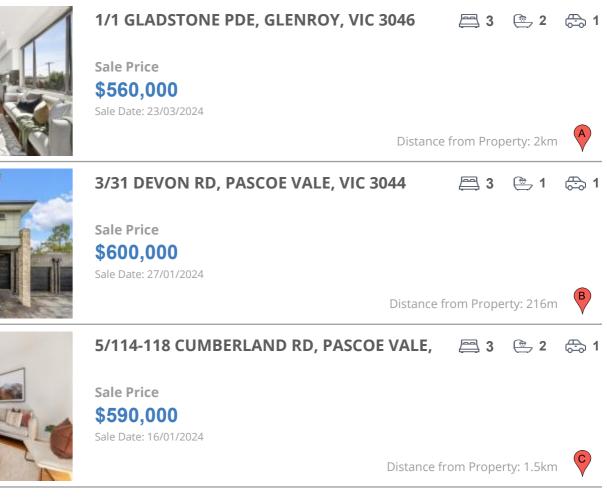

# **COMPARABLE PROPERTIES**

These are the three properties sold within two kilometres of the property for sale in the last six months that the estate agent or agent's representative considers to be most comparable to the property for sale.

### **Comparable property sales**

These are the three properties sold within two kilometres of the property for sale in the last six months that the estate agent or agent's representative considers to be most comparable to the property for sale.

| Address of comparable property                 | Price     | Date of sale |
|------------------------------------------------|-----------|--------------|
| 1/1 GLADSTONE PDE, GLENROY, VIC 3046           | \$560,000 | 23/03/2024   |
| 3/31 DEVON RD, PASCOE VALE, VIC 3044           | \$600,000 | 27/01/2024   |
| 5/114-118 CUMBERLAND RD, PASCOE VALE, VIC 3044 | \$590,000 | 16/01/2024   |