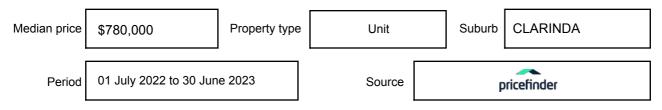

be expressed as a single price, or as a price range with the difference between the upper and lower amounts not more than 10% of the lower amount.

This Statement of Information must be provided to a prospective buyer within two business days of a request and displayed at any open for inspection for the property for sale.

It is recommended that the address of the property being offered for sale be checked at

services.land.vic.gov.au/landchannel/content/addressSearch before being entered in this Statement of Information.

#### Property offered for sale

Address Including suburb and postcode

2/19 ELDER STREET, CLARINDA, VIC 3169

#### Indicative selling price

For the meaning of this price see consumer.vic.gov.au/underquoting

Price Range:

\$550,000 to \$600,000

#### Median sale price



#### **Comparable property sales**

The estate agent or agent's representative reasonably believes that fewer than three comparable properties were sold within two kilometres of the property for sale in the last six months.

| Address of comparable property    | Price      | Date of sale |
|-----------------------------------|------------|--------------|
| 3/81 EVA ST, CLAYTON, VIC 3168    | \$583,000  | 06/05/2023   |
| 1/23 ELDER ST, CLARINDA, VIC 3169 | *\$600,000 | 20/07/2023   |

This Statement of Information was prepared on: 3



AFFAIRS VICTORIA