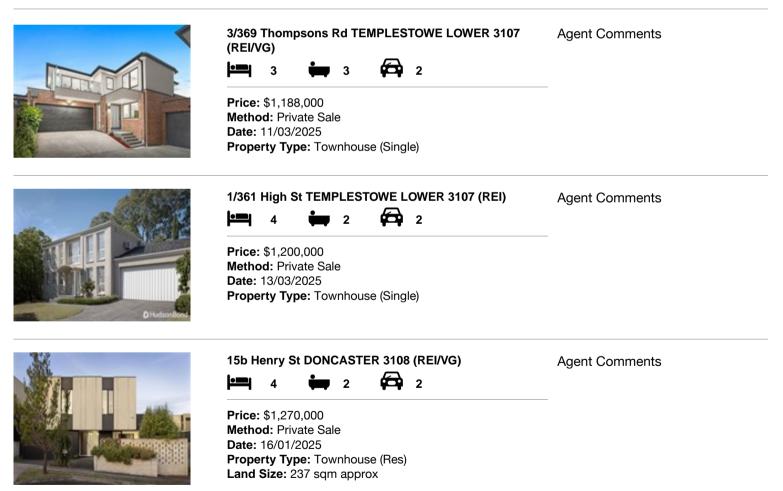

### Comparable property sales (\*Delete A or B below as applicable)

A\* These are the three properties sold within two kilometres of the property for sale in the last six months that the estate agent or agent's representative considers to be most comparable to the property for sale.

| Ad | dress of comparable property              | Price       | Date of sale |
|----|-------------------------------------------|-------------|--------------|
| 1  | 3/369 Thompsons Rd TEMPLESTOWE LOWER 3107 | \$1,188,000 | 11/03/2025   |
| 2  | 1/361 High St TEMPLESTOWE LOWER 3107      | \$1,200,000 | 13/03/2025   |
| 3  | 15b Henry St DONCASTER 3108               | \$1,270,000 | 16/01/2025   |

# **Comparable Properties**

Account - Jellis Craig | P: 03 8841 4888

The State of Victoria owns the copyright in the property sales data and reproduction of that data in any way without the consent of the State of Victoria will constitute a breach of the Copyright Act 1968 (Ch). The State of Victoria does not warrant the accuracy or completeness of the licensed material and any person using or relying upon such information does so on the basis that the State of Victoria accepts no responsibility or liability whatsoever for any errors, faults, defects or omissions in the information supplied. This information is supplied by Property Data Pty Ltd on behalf of the Real Estate Institute of Victoria. The information contained herein is to be used as a guide only. Although every care has been taken in the preparation of the information, we stress that particulars herein are for information only and do not constitute representations by the Owners or Agent. Sales data is provided as a guide to market activity, and we do not necessarily claim to have acted as the selling agent in these transactions.