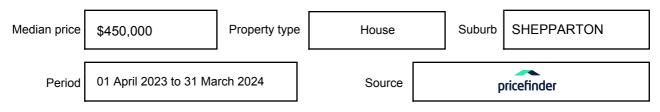

e expressed as a single price, or as a price range with the difference between the upper and lower amounts not more than 10% of the lower amount.

This Statement of Information must be provided to a prospective buyer within two business days of a request and displayed at any open for inspection for the property for sale.

It is recommended that the address of the property being offered for sale be checked at

services.land.vic.gov.au/landchannel/content/addressSearch before being entered in this Statement of Information.

# Property offered for sale

Address Including suburb and postcode

2/21 ANNERLEY AVENUE, SHEPPARTON, VIC 3630

### Indicative selling price

For the meaning of this price see consumer.vic.gov.au/underquoting

Price Range:

\$400,000 to \$440,000

#### Median sale price



#### **Comparable property sales**

The estate agent or agent's representative reasonably believes that fewer than three comparable properties were sold within five kilometres of the property for sale in the last 18 months.

| Address of comparable property        | Price      | Date of sale |
|---------------------------------------|------------|--------------|
| 14 CLAUDE ST, SHEPPARTON, VIC 3630    | *\$390,000 | 10/04/2024   |
| 30 GLENLYON AVE, SHEPPARTON, VIC 3630 | \$421,000  | 09/05/2023   |

This Statement of Information was prepared on: 1

18/04/2024