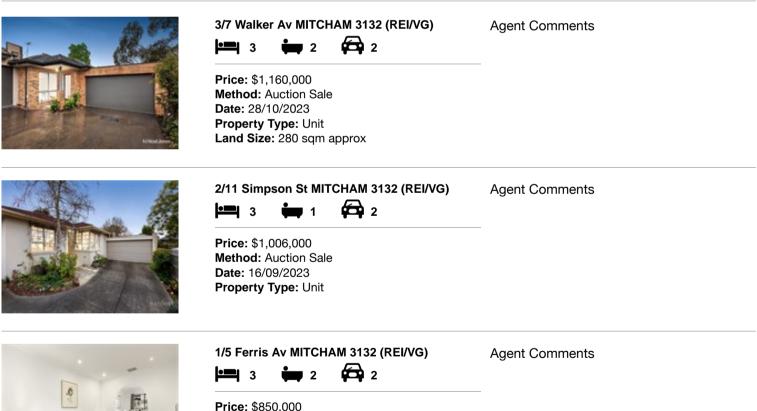

| Ade | dress of comparable property | Price       | Date of sale |
|-----|------------------------------|-------------|--------------|
| 1   | 3/7 Walker Av MITCHAM 3132   | \$1,160,000 | 28/10/2023   |
| 2   | 2/11 Simpson St MITCHAM 3132 | \$1,006,000 | 16/09/2023   |
| 3   | 1/5 Ferris Av MITCHAM 3132   | \$850,000   | 11/10/2023   |