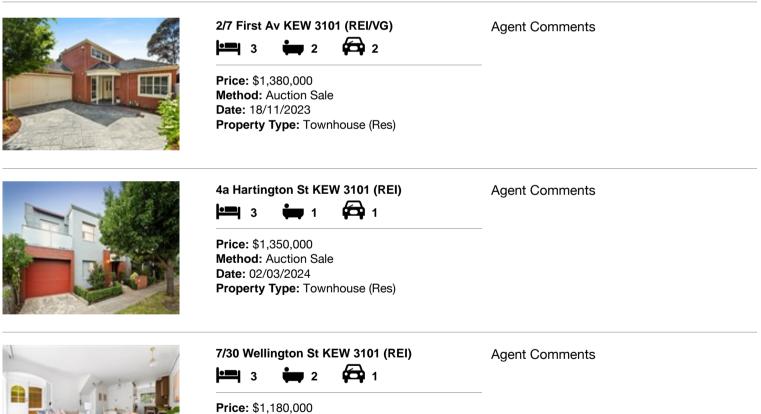

| Ad | dress of comparable property | Price       | Date of sale |
|----|------------------------------|-------------|--------------|
| 1  | 2/7 First Av KEW 3101        | \$1,380,000 | 18/11/2023   |
| 2  | 4a Hartington St KEW 3101    | \$1,350,000 | 02/03/2024   |
| 3  | 7/30 Wellington St KEW 3101  | \$1,180,000 | 01/02/2024   |