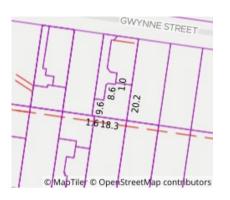

#### Property offered for sale

| 2/26 Gwynne Street, Mount Waverley Vic 3149 |
|---------------------------------------------|
|                                             |
|                                             |
|                                             |
|                                             |

**Indicative Selling Price** \$1,300,000 - \$1,400,000 **Median Unit Price** December quarter 2023: \$1,111,500

Property Type: Unit Land Size: 337 sqm approx

**Agent Comments** 