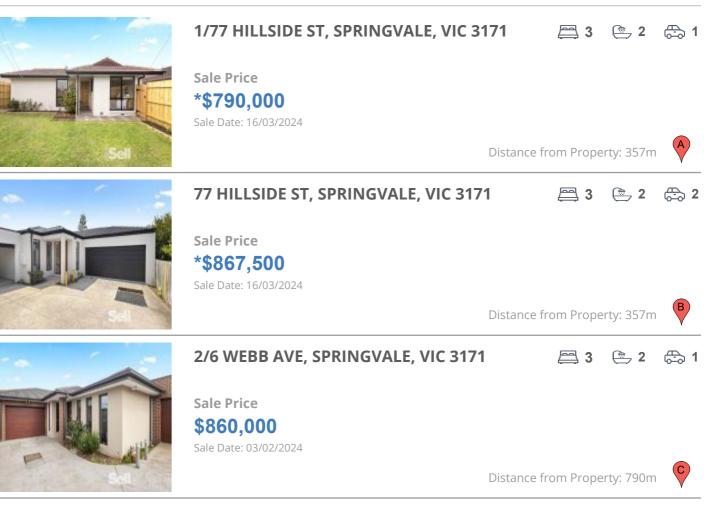

# **COMPARABLE PROPERTIES**

These are the three properties sold within two kilometres of the property for sale in the last six months that the estate agent or agent's representative considers to be most comparable to the property for sale.

#### **Comparable property sales**

These are the three properties sold within two kilometres of the property for sale in the last six months that the estate agent or agent's representative considers to be most comparable to the property for sale.

| Address of comparable property         | Price      | Date of sale |
|----------------------------------------|------------|--------------|
| 1/77 HILLSIDE ST, SPRINGVALE, VIC 3171 | *\$790,000 | 16/03/2024   |
| 77 HILLSIDE ST, SPRINGVALE, VIC 3171   | *\$867,500 | 16/03/2024   |
| 2/6 WEBB AVE, SPRINGVALE, VIC 3171     | \$860,000  | 03/02/2024   |