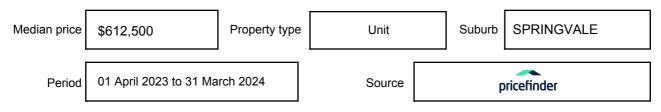

# **MEDIAN SALE PRICE**

# SPRINGVALE, VIC, 3171

Suburb Median Sale Price (Unit)

\$612,500

01 April 2023 to 31 March 2024

Provided by: pricefinder

### Median sale price