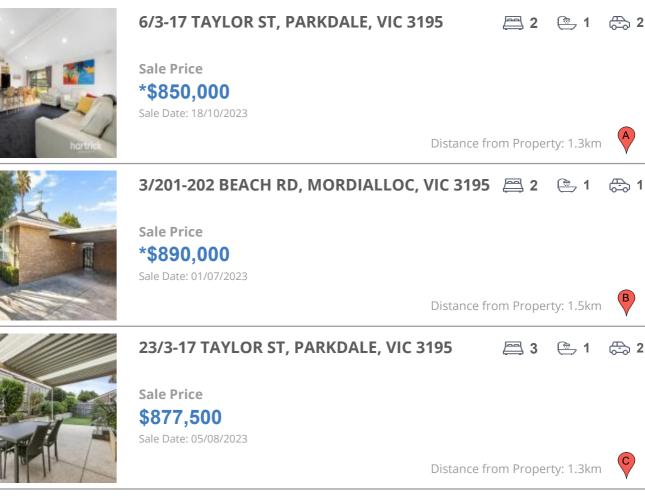

### **COMPARABLE PROPERTIES**

These are the three properties sold within two kilometres of the property for sale in the last six months that the estate agent or agent's representative considers to be most comparable to the property for sale.

#### **Comparable property sales**

These are the three properties sold within two kilometres of the property for sale in the last six months that the estate agent or agent's representative considers to be most comparable to the property for sale.

| Address of comparable property           | Price      | Date of sale |
|------------------------------------------|------------|--------------|
| 6/3-17 TAYLOR ST, PARKDALE, VIC 3195     | *\$850,000 | 18/10/2023   |
| 3/201-202 BEACH RD, MORDIALLOC, VIC 3195 | *\$890,000 | 01/07/2023   |
| 23/3-17 TAYLOR ST, PARKDALE, VIC 3195    | \$877,500  | 05/08/2023   |