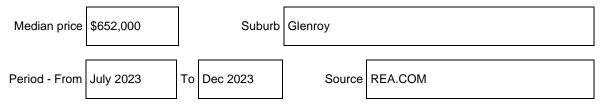

nformation Multiple residential properties located in the Melbourne metropolitan area

Section 47AF of the Estate Agents Act 1980

Address postcode

Including suburb and 2 & 3/30 Chapman Avenue, Glenroy

## Indicative selling price

For the meaning of this price see consumer.vic.gov.au/ underquoting (\*Delete single price or range as applicable)

| 3 Bedroom Unit |                  | Lower price |   | Higher price |
|----------------|------------------|-------------|---|--------------|
| Unit 2         | Or range between | \$770,000   | & | \$800,000    |
| Unit 3         | Or range between | \$745,000   | & | \$775,000    |
|                | Or range between |             | & |              |

Additional entries may be included or attached as required.

## Suburb unit median sale price



## Comparable property sales (\*Delete A or B below as applicable)

**A**\* These are the details of the three units that the estate agent or agent's representative considers to be most comparable to the unit for sale. These units must be of the same type or class as the unit for sale, been sold within the last six months, and located within two kilometres of the unit for sale.

### Unit type or class

| E.g. Three bedroom units | Address of comparable unit |                             | Price     | Date of sale |
|--------------------------|----------------------------|-----------------------------|-----------|--------------|
|                          | 1.                         | 4/7 Murray Street, Glenroy  | \$770,000 | 20.09.2023   |
|                          | 2.