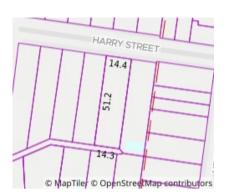

## Section 47AF of the Estate Agents Act 1980

| <b>Property</b> | offered t | for sale |
|-----------------|-----------|----------|
|-----------------|-----------|----------|

| Address              | 2/3 Harry Street, Brunswick West Vic 3055 |
|----------------------|-------------------------------------------|
| Including suburb and |                                           |
| postcode             |                                           |
|                      |                                           |

#### Address of comparable property

| Add | dress of comparable property          | Price     | Date of sale |
|-----|---------------------------------------|-----------|--------------|
| 1   | 5/5 Park St MOONEE PONDS 3039         | \$391,000 | 16/09/2023   |
| 2   | 1/490 Moreland Rd BRUNSWICK WEST 3055 | \$390,000 | 22/09/2023   |
| 3   | 6/378 Albert St BRUNSWICK 3056        | \$360,000 | 19/10/2023   |