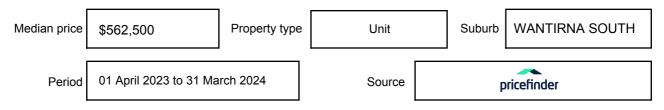

be expressed as a single price, or as a price range with the difference between the upper and lower amounts not more than 10% of the lower amount.

This Statement of Information must be provided to a prospective buyer within two business days of a request and displayed at any open for inspection for the property for sale.

It is recommended that the address of the property being offered for sale be checked at

services.land.vic.gov.au/landchannel/content/addressSearch before being entered in this Statement of Information.

# Property offered for sale

Address Including suburb and postcode

2/3 LYNNE AVENUE, WANTIRNA SOUTH, VIC 3152

### Indicative selling price

For the meaning of this price see consumer.vic.gov.au/underquoting

Price Range:

\$640,000 to \$704,000

### Median sale price



#### **Comparable property sales**

The estate agent or agent's representative reasonably believes that fewer than three comparable properties were sold within two kilometres of the property for sale in the last six months.