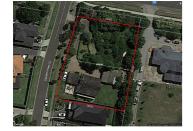

# **STATEMENT OF INFORMATION**

2-4 GARDEN VIEW COURT, NARRE WARREN NORTH, VIC 3804 PREPARED BY MIKE ROSARIO , MELVIC REAL ESTATE, PHONE: 0400972032

#### 2-4 GARDEN VIEW COURT, NARRE

Indicative Selling Price

For the meaning of this price see consumer.vic.au/underquoting

Price Range:

\$1,100,000 to \$1,200,000

Provided by: Mike Rosario , Melvic Real Estate

#### Property offered for sale

Address Including suburb and postcode

2-4 GARDEN VIEW COURT, NARRE WARREN NORTH, VIC 3804