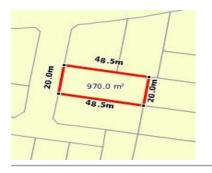

# **STATEMENT OF INFORMATION**

2-4 GARDEN VIEW COURT, NARRE WARREN NORTH, VIC 3804 PREPARED BY MIKE ROSARIO , MELVIC REAL ESTATE, PHONE: 0400972032

#### 2-4 GARDEN VIEW COURT, NARRE

Indicative Selling Price

For the meaning of this price see consumer.vic.au/underquoting

Price Range:

\$1,100,000 to \$1,200,000

Provided by: Mike Rosario , Melvic Real Estate

#### Property offered for sale

Address Including suburb and postcode

2-4 GARDEN VIEW COURT, NARRE WARREN NORTH, VIC 3804