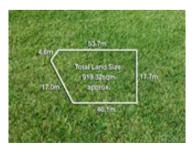

| This Statement of Information was prepared on: | 30/01/2024 10:30 |
|------------------------------------------------|------------------|

Property Type: House Land Size: 890 sqm approx **Agent Comments** 

Property Type: House (Res) Land Size: 919 sqm approx

Agent Comments