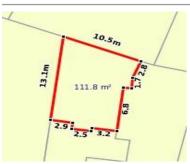

# 2/48 BLIBURG STREET, JACANA, VIC 3047 🕮 2 🕒 1

**Indicative Selling Price** 

For the meaning of this price see consumer.vic.au/underquoting

Price Range:

\$420,000 to \$450,000

### Indicative selling price

For the meaning of this price see consumer.vic.gov.au/underguoting

Price Range: \$420,000 to \$450,000