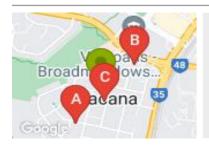

### **COMPARABLE PROPERTIES**

These are the three properties sold within two kilometres of the property for sale in the last six months that the estate agent or agent's representative considers to be most comparable to the property for sale.

29 EMU PDE, JACANA, VIC 3047

Sale Price

\$420,000

Sale Date: 25/03/2023

Distance from Property: 315m

42 HALES CRES, JACANA, VIC 3047

Sale Price

\$450,000

Sale Date: 22/02/2023

Distance from Property: 271m

1/15 BAMBURGH ST, JACANA, VIC 3047

Sale Price

\$470.000

Sale Date: 11/05/2023

Distance from Property: 113m

#### Comparable property sales

These are the three properties sold within two kilometres of the property for sale in the last six months that the estate agent or agent's representative considers to be most comparable to the property for sale.

| Address of comparable property     | Price     | Date of sale |
|------------------------------------|-----------|--------------|
| 29 EMU PDE, JACANA, VIC 3047       | \$420,000 | 25/03/2023   |
| 42 HALES CRES, JACANA, VIC 3047    | \$450,000 | 22/02/2023   |
| 1/15 BAMBURGH ST, JACANA, VIC 3047 | \$470,000 | 11/05/2023   |