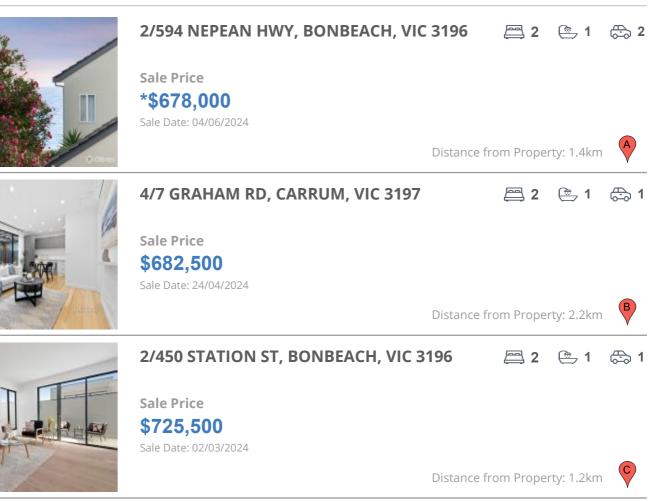

### **Comparable property sales**

These are the three properties sold within two kilometres of the property for sale in the last six months that the estate agent or agent's representative considers to be most comparable to the property for sale.

| Address of comparable property       | Price      | Date of sale |
|--------------------------------------|------------|--------------|
| 2/594 NEPEAN HWY, BONBEACH, VIC 3196 | *\$678,000 | 04/06/2024   |
| 4/7 GRAHAM RD, CARRUM, VIC 3197      | \$682,500  | 24/04/2024   |
| 2/450 STATION ST, BONBEACH, VIC 3196 | \$725,500  | 02/03/2024   |