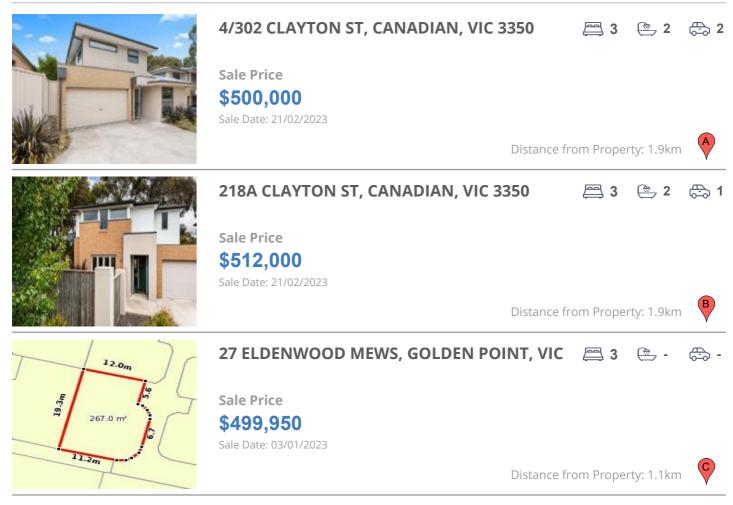

#### **Comparable property sales**

These are the three properties sold within five kilometres of the property for sale in the last 18 months that the estate agent or agent's representative considers to be most comparable to the property for sale.

| Address of comparable property            | Price     | Date of sale |
|-------------------------------------------|-----------|--------------|
| 4/302 CLAYTON ST, CANADIAN, VIC 3350      | \$500,000 | 21/02/2023   |
| 218A CLAYTON ST, CANADIAN, VIC 3350       | \$512,000 | 21/02/2023   |
| 27 ELDENWOOD MEWS, GOLDEN POINT, VIC 3350 | \$499,950 | 03/01/2023   |