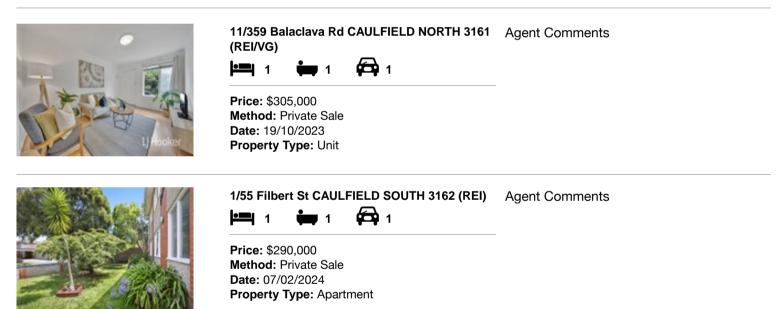

## Comparable property sales (\*Delete A or B below as applicable)

A\* These are the three properties sold within two kilometres of the property for sale in the last sixmonths that the estate agent or agent's representative considers to be most comparable to the property for sale.

| Ad | dress of comparable property             | Price     | Date of sale |
|----|------------------------------------------|-----------|--------------|
| 1  | 11/359 Balaclava Rd CAULFIELD NORTH 3161 | \$305,000 | 19/10/2023   |
| 2  | 1/55 Filbert St CAULFIELD SOUTH 3162     | \$290,000 | 07/02/2024   |
| 3  |                                          |           |              |