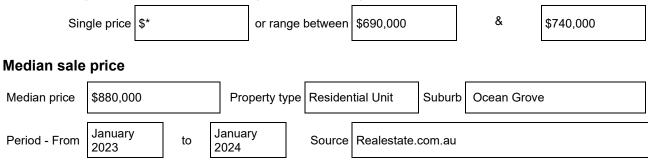

#### Indicative selling price

For the meaning of this price see consumer.vic.gov.au/underquoting

| Address of comparable property | Price     | Date of Sale |
|--------------------------------|-----------|--------------|
| 53B Tareeda Way, Ocean Grove   | \$690,000 | 24/11/2023   |
| 1 / 4 Dolphin Crt, Ocean Grove | \$695,000 | 07/11/2023   |
| 1/32 Kalinga Rd, Ocean Grove   | \$705,000 | 05/09/2023   |