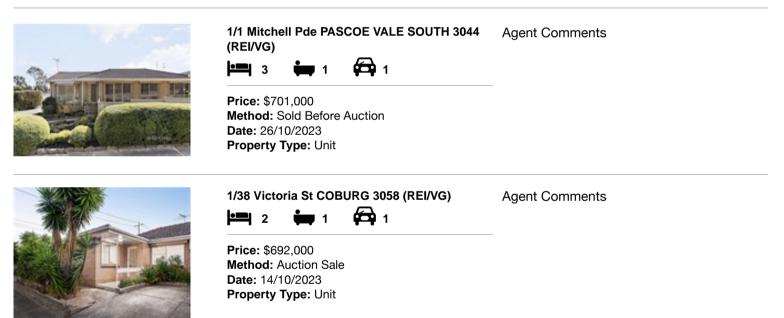

| Ad | dress of comparable property            | Price     | Date of sale |
|----|-----------------------------------------|-----------|--------------|
| 1  | 1/1 Mitchell Pde PASCOE VALE SOUTH 3044 | \$701,000 | 26/10/2023   |
| 2  | 1/38 Victoria St COBURG 3058            | \$692,000 | 14/10/2023   |
| 3  |                                         |           |              |