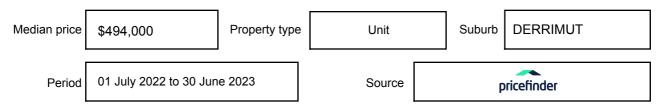

ay be expressed as a single price, or as a price range with the difference between the upper and lower amounts not more than 10% of the lower amount.

This Statement of Information must be provided to a prospective buyer within two business days of a request and displayed at any open for inspection for the property for sale.

It is recommended that the address of the property being offered for sale be checked at

services.land.vic.gov.au/landchannel/content/addressSearch before being entered in this Statement of Information.

### Property offered for sale

Address Including suburb and postcode

2/7 BOWOOD COURT, DERRIMUT, VIC 3026

### Indicative selling price

For the meaning of this price see consumer.vic.gov.au/underquoting

Price Range:

\$480,000 to \$500,000

#### Median sale price



#### **Comparable property sales**

These are the three properties sold within two kilometres of the property for sale in the last six months that the estate agent or agent's representative considers to be most comparable to the property for sale.

| Address of comparable property           | Price     | Date of sale |
|------------------------------------------|-----------|--------------|
| 1/7 BOWOOD CRT, DERRIMUT, VIC 3026       | \$475,000 | 23/01/2023   |
| 2/13 FERNHURST AVE, DERRIMUT, VIC 3026   | \$420,000 | 14/10/2022   |
| 5/100 CAPESTHORNE DR, DERRIMUT, VIC 3026 | \$513,000 | 11/08/2022   |

This Statement of Information was prepared on: 08/

08/08/2023