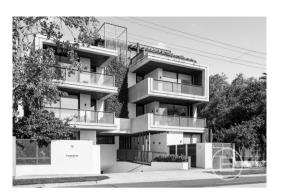

#### Address of comparable property

| Add | dress of comparable property   | Price     | Date of sale |
|-----|--------------------------------|-----------|--------------|
| 1   | 2/18 Mercer Rd ARMADALE 3143   | \$920,000 | 15/07/2023   |
| 2   | 1/12a Spring Rd MALVERN 3144   | \$899,000 | 11/11/2023   |
| 3   | 201/1196 High St ARMADALE 3143 | \$875,000 | 08/09/2023   |

# Comparable Properties

2/18 Mercer Rd ARMADALE 3143 (REI/VG)

Price: \$920,000

Method: Sold Before Auction

Date: 15/07/2023 Property Type: Unit **Agent Comments** 

1/12a Spring Rd MALVERN 3144 (REI/VG)

**-**2