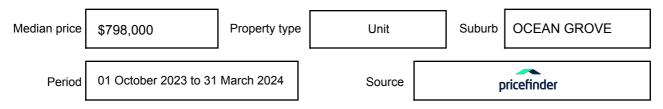

rmation may be expressed as a single price, or as a price range with the difference between the upper and lower amounts not more than 10% of the lower amount.

This Statement of Information must be provided to a prospective buyer within two business days of a request and displayed at any open for inspection for the property for sale.

It is recommended that the address of the property being offered for sale be checked at

services.land.vic.gov.au/landchannel/content/addressSearch before being entered in this Statement of Information.

## Property offered for sale

Address Including suburb and postcode

2/76A THE TERRACE, OCEAN GROVE, VIC 3226

## Indicative selling price

For the meaning of this price see consumer.vic.gov.au/underquoting

Single Price: \$1,750,000

#### Median sale price



#### **Comparable property sales**

The estate agent or agent's representative reasonably believes that fewer than three comparable properties were sold within five kilometres of the property for sale in the last 18 months.