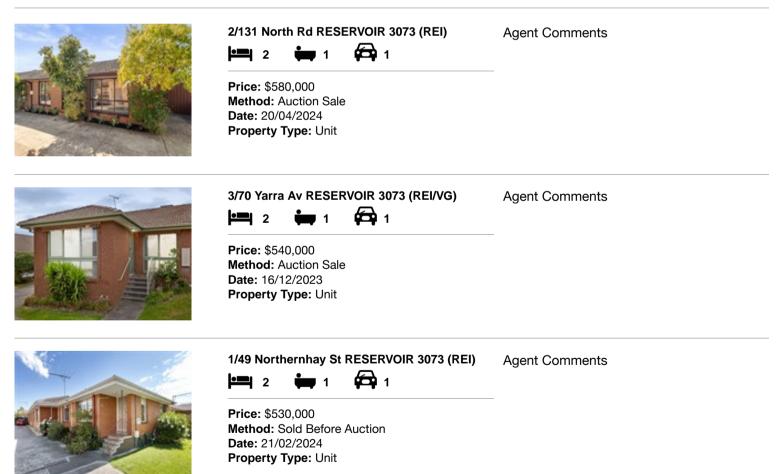

| Ade | dress of comparable property       | Price     | Date of sale |
|-----|------------------------------------|-----------|--------------|
| 1   | 2/131 North Rd RESERVOIR 3073      | \$580,000 | 20/04/2024   |
| 2   | 3/70 Yarra Av RESERVOIR 3073       | \$540,000 | 16/12/2023   |
| 3   | 1/49 Northernhay St RESERVOIR 3073 | \$530,000 | 21/02/2024   |