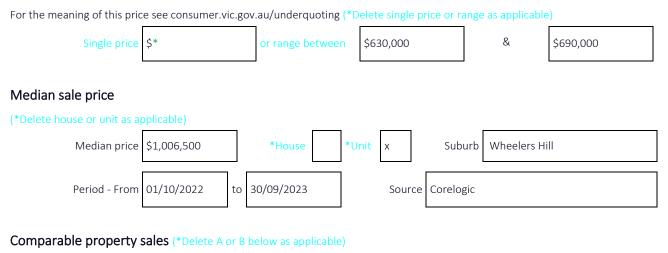

## Indicative selling price

These are the three properties sold within two kilometres of the property for sale in the last six months that the estate agent or agent's representative considers to be most comparable to the property for sale.