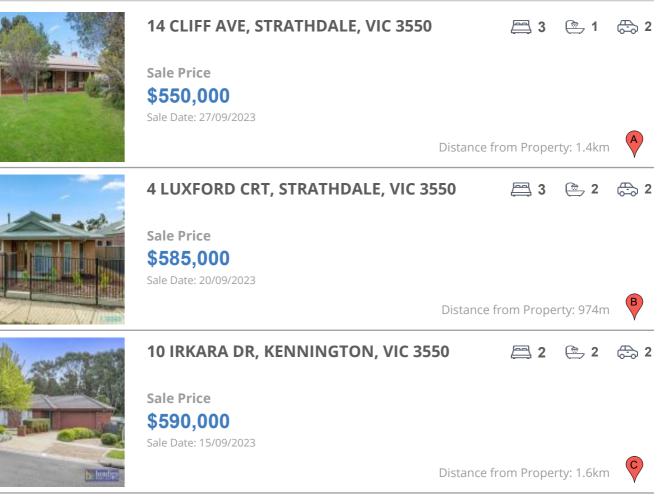

# **COMPARABLE PROPERTIES**

These are the three properties sold within five kilometres of the property for sale in the last 18 months that the estate agent or agent's representative considers to be most comparable to the property for sale.

### **Comparable property sales**

These are the three properties sold within five kilometres of the property for sale in the last 18 months that the estate agent or agent's representative considers to be most comparable to the property for sale.

| Address of comparable property      | Price     | Date of sale |
|-------------------------------------|-----------|--------------|
| 14 CLIFF AVE, STRATHDALE, VIC 3550  | \$550,000 | 27/09/2023   |
| 4 LUXFORD CRT, STRATHDALE, VIC 3550 | \$585,000 | 20/09/2023   |
| 10 IRKARA DR, KENNINGTON, VIC 3550  | \$590,000 | 15/09/2023   |