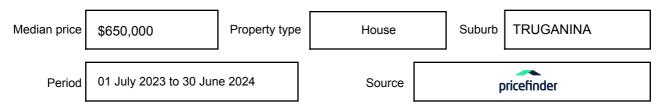

**MEDIAN SALE PRICE** 

# **TRUGANINA, VIC, 3029**

**Suburb Median Sale Price (House)** 

\$650,000

01 July 2023 to 30 June 2024

Provided by: pricefinder

#### Median sale price