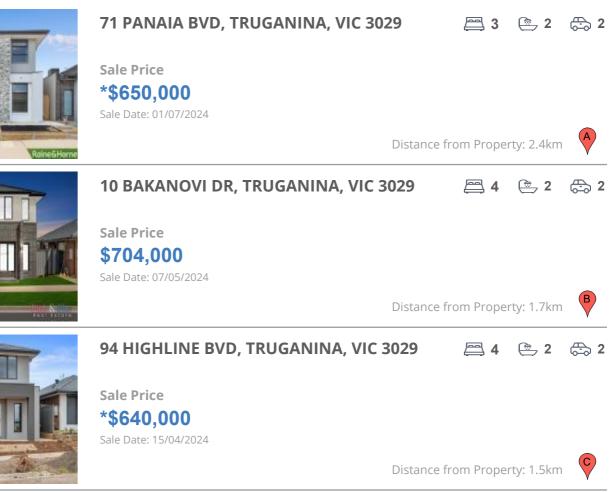

### **COMPARABLE PROPERTIES**

These are the three properties sold within two kilometres of the property for sale in the last six months that the estate agent or agent's representative considers to be most comparable to the property for sale.

#### **Comparable property sales**

These are the three properties sold within two kilometres of the property for sale in the last six months that the estate agent or agent's representative considers to be most comparable to the property for sale.

| Address of comparable property       | Price      | Date of sale |
|--------------------------------------|------------|--------------|
| 71 PANAIA BVD, TRUGANINA, VIC 3029   | *\$650,000 | 01/07/2024   |
| 10 BAKANOVI DR, TRUGANINA, VIC 3029  | \$704,000  | 07/05/2024   |
| 94 HIGHLINE BVD, TRUGANINA, VIC 3029 | *\$640,000 | 15/04/2024   |