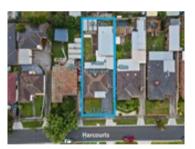

Property Type: House (Res) Land Size: 641 sqm approx

Agent Comments

20 Benaroon Dr LALOR 3075 (REI)

Price: \$750.000 Method: Auction Sale Date: 16/12/2023

Property Type: House (Res) Land Size: 530 sqm approx Agent Comments