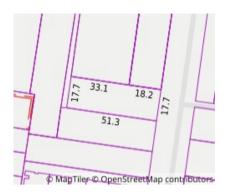

Date of sale

Property Type: House (Res) Land Size: 894 sqm approx **Agent Comments** 

**Indicative Selling Price** \$7,200,000 - \$7,920,000 **Median House Price** Year ending September 2023: \$2,500,000