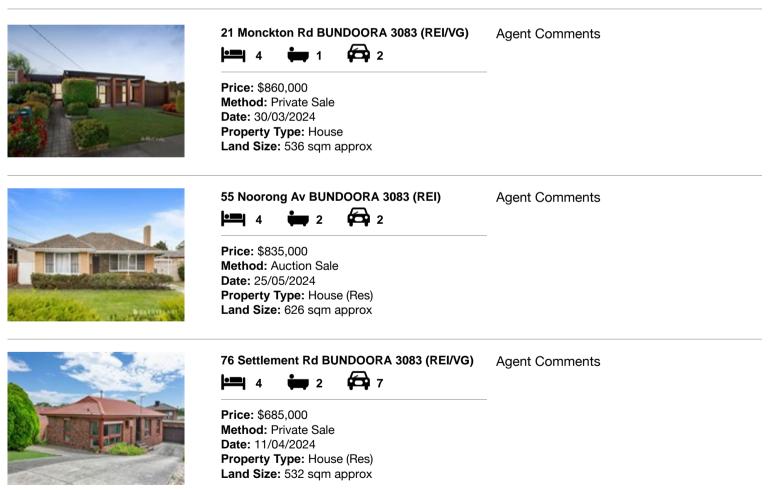

| Ade | dress of comparable property   | Price     | Date of sale |
|-----|--------------------------------|-----------|--------------|
| 1   | 21 Monckton Rd BUNDOORA 3083   | \$860,000 | 30/03/2024   |
| 2   | 55 Noorong Av BUNDOORA 3083    | \$835,000 | 25/05/2024   |
| 3   | 76 Settlement Rd BUNDOORA 3083 | \$685,000 | 11/04/2024   |