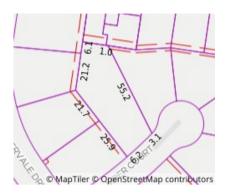

# Property offered for sale

| Address              | 2 Bramber Court, Templestowe Vic 3106 |
|----------------------|---------------------------------------|
| Including suburb and |                                       |
| postcode             |                                       |
|                      |                                       |
|                      |                                       |

# RT Edgar

Property Type: House Land Size: 1415 sqm approx

**Agent Comments** 

**Indicative Selling Price** \$2,000,000 - \$2,200,000 **Median House Price** September quarter 2023: \$1,773,500