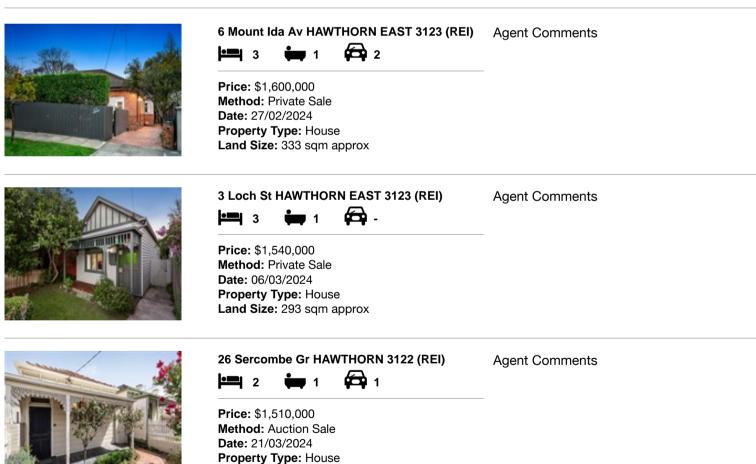

| Ad | dress of comparable property      | Price       | Date of sale |
|----|-----------------------------------|-------------|--------------|
| 1  | 6 Mount Ida Av HAWTHORN EAST 3123 | \$1,600,000 | 27/02/2024   |
| 2  | 3 Loch St HAWTHORN EAST 3123      | \$1,540,000 | 06/03/2024   |
| 3  | 26 Sercombe Gr HAWTHORN 3122      | \$1,510,000 | 21/03/2024   |