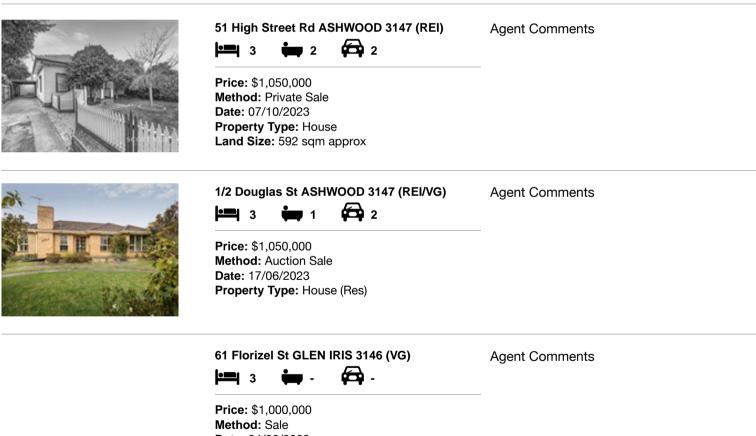

| Ado | dress of comparable property   | Price       | Date of sale |
|-----|--------------------------------|-------------|--------------|
| 1   | 51 High Street Rd ASHWOOD 3147 | \$1,050,000 | 07/10/2023   |
| 2   | 1/2 Douglas St ASHWOOD 3147    | \$1,050,000 | 17/06/2023   |
| 3   | 61 Florizel St GLEN IRIS 3146  | \$1,000,000 | 24/08/2023   |

# **Comparable Properties**

Method: Sale Date: 24/08/2023 Property Type: House (Res) Land Size: 650 sqm approx

Account - Belle Property St Kilda | P: 03 9593 8733 | F: 03 9537 0372

The State of Victoria owns the copyright in the property sales data and reproduction of that data in any way without the consent of the State of Victoria will constitute a breach of the Copyright Act 1968 (Cth). The State of Victoria does not warrant the accuracy or completeness of the licensed material and any person using or relying upon such information does so on the basis that the State of Victoria accepts no responsibility or liability whatsoever for any errors, faults, defects or omissions in the information supplied. The information contained herein is to be used as a guide only. Although every care has been taken in the preparation of the information, we stress that particulars herein are for information only and do not constitute representations by the Owners or Agent. Sales data is provided as a guide to market activity, and we do not necessarily claim to have acted as the selling agent in these transactions.