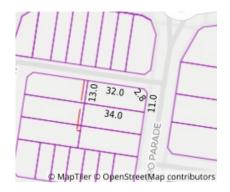

#### Section 47AF of the Estate Agents Act 1980

Price

| Address              | 2 Deoro Parade, Clyde North Vic 3978 |
|----------------------|--------------------------------------|
| Including suburb and |                                      |
| postcode             |                                      |
|                      |                                      |
|                      |                                      |

| This Statement of Information was prepared on: | 13/06/2024 16:23 |
|------------------------------------------------|------------------|

Date of sale

Land Size: 433 sqm approx

Agent Comments

**Indicative Selling Price** \$1,075,000 - \$1,175,000 **Median House Price** Year ending March 2024: \$730,000