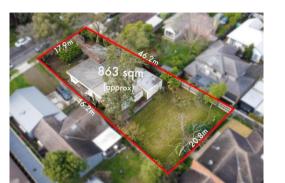

Nima Goharpey 03 9842 8000 0425 727 441 nima.goharpey@harcourts.com.au

> **Indicative Selling Price** \$1,100,000 - \$1,200,000 **Median House Price**

Year ending September 2023: \$1,185,000

Land Size: 863 sqm approx Agent Comments