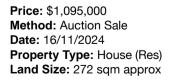

| Ade | dress of comparable property    | Price       | Date of sale |
|-----|---------------------------------|-------------|--------------|
| 1   | 1/15a Burt Cr HAMPTON EAST 3188 | \$975,000   | 31/03/2025   |
| 2   | 1/4 Tennyson St HIGHETT 3190    | \$940,000   | 22/02/2025   |
| 3   | 2 Parkview Cr HAMPTON EAST 3188 | \$1,095,000 | 16/11/2024   |

2 Parkview Cr HAMPTON EAST 3188 (REI/VG) 2 L-III 2

Agent Comments

Agent Comments

Agent Comments