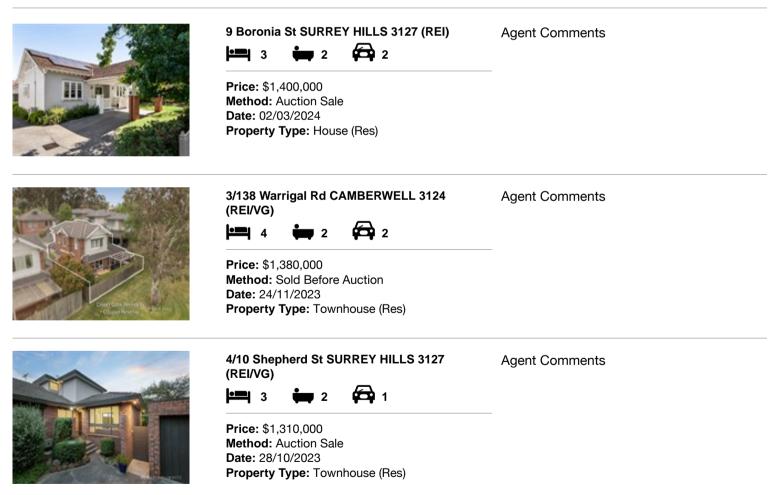

| Ade | dress of comparable property       | Price       | Date of sale |
|-----|------------------------------------|-------------|--------------|
| 1   | 9 Boronia St SURREY HILLS 3127     | \$1,400,000 | 02/03/2024   |
| 2   | 3/138 Warrigal Rd CAMBERWELL 3124  | \$1,380,000 | 24/11/2023   |
| 3   | 4/10 Shepherd St SURREY HILLS 3127 | \$1,310,000 | 28/10/2023   |

# **Comparable Properties**