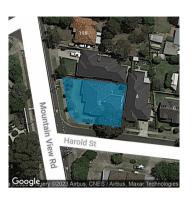

### Property offered for sale

| Address              | 2 Harold Street, Briar Hill Vic 3088 |
|----------------------|--------------------------------------|
| Including suburb and |                                      |
| postcode             |                                      |
|                      |                                      |
| postcode             |                                      |